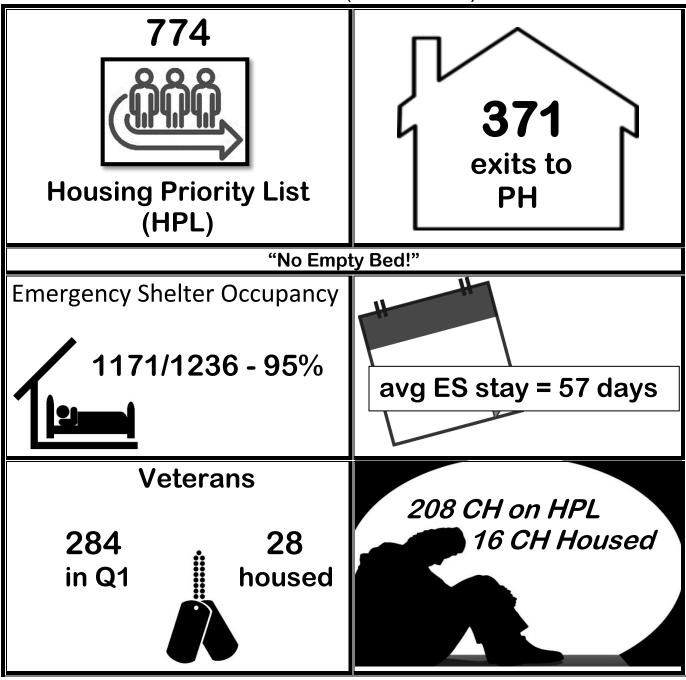

Homeless Response System Quarterly Dashboard Q1 2018 (Jan–March)

| Introducing the new 6 measure Quarterly Homeless Response System Community Dashboard. The  |                                              |
|--------------------------------------------------------------------------------------------|----------------------------------------------|
| previous quarterly dashboard consisted of 9 measures with 45 numbers. This dashboard has 6 |                                              |
|                                                                                            |                                              |
| measures and 8 numbers. Descriptions of the measures are below:                            |                                              |
| # on Housing Priority List last day of quarter                                             | # exited to Permanent Housing                |
|                                                                                            |                                              |
| Occupancy of Emergency shelters                                                            | Average length of stay in Emergency shelter  |
|                                                                                            |                                              |
| # of veterans & # of veterans housed in quarter                                            | # of chronically homeless on HPL last day of |
|                                                                                            | quarter & # chronically homeless in quarter  |
|                                                                                            |                                              |