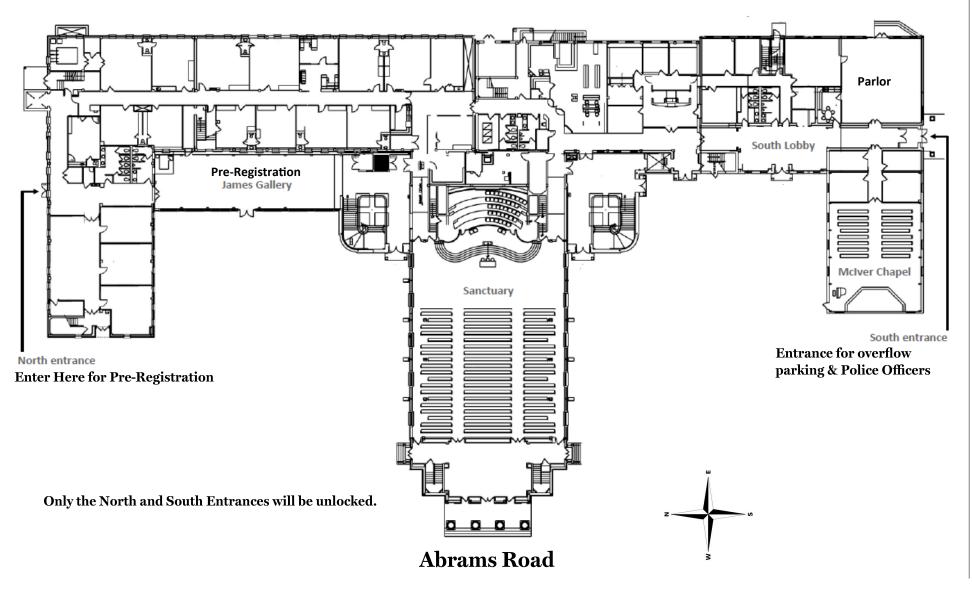

## Wilshire Baptist Church First floor

## **General Parking**

General Parking is in the North Entrance parking lot. Park in this lot on the North side of the building and enter the North entrance on side of the building or the double glass doors off the fountain area. There is an accessible ramp leading up to the North door on the side of the building. All other doors on this side of the building including the main sanctuary doors will be locked.

Enter on North side of building and you will be directed from there for registration in the James Gallery.

## **Overflow Parking**

Overflow Parking will be on the South side of the church and in Hillside Village Shopping Center. Please park only in the center section of Hillside Village. If parking in overflow, you will enter at the doors clearly marked as the McIver Chapel Entrance on the South of the building.

Enter on the South side of building and a runner will direct you to the James Gallery for registration.